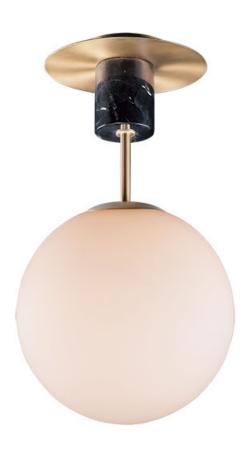

## **PRODUCT DESCRIPTION**

Inspired by both Mid Century Modern and Scandinavian Contemporary this collection spans a large breadth of today's interior design. Straight tubing finished in Satin Brass supports hand blown Satin White cased glass globes. Black accents of metal and Black marble add dramatic detail and upscale appeal.

#### FINISHES OPTION

Satin Brass / Black (SBRBK)

## **GLASS**

Satin White SW

#### MATERIAL

Steel, Marble, Opal Glass