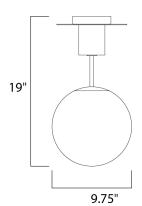

# **MEASUREMENTS**

DIMENSION : 9.75" W x 19" H

MAX OAH : 25" OAH : 6.29" W x 1" H x 6.29" L CANOPY

: 6.61 lb HANGING WEIGHT